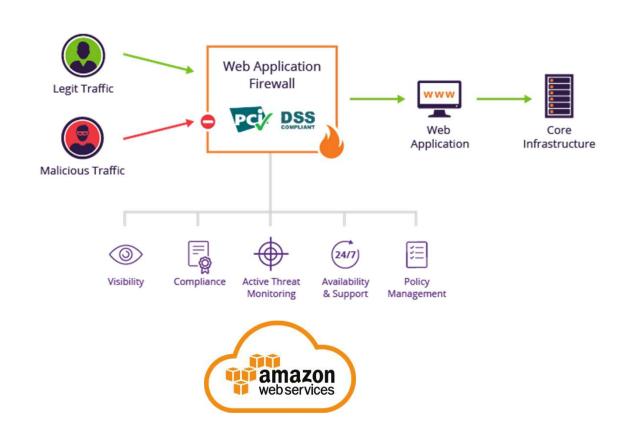

#### **Cloud Services**

- Infrastructure Services
- Platform Services
- Services on Demand
- IT Consulting Services
- Business Transformation
- Process Excellence
- IT Governance, Risk
- Compliance