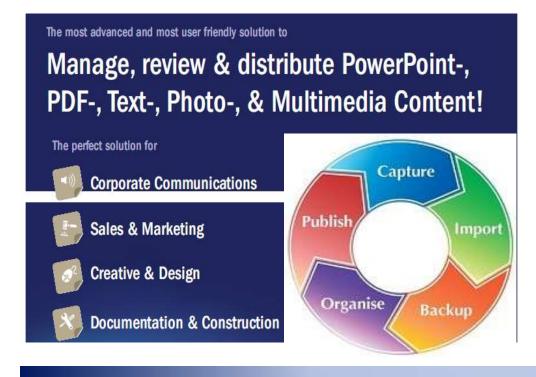

## DAM / MAM" GO- GREEN

(Digital / Media Asset Management)

#### **DAM- A Centralize Repository System**

- Archive & Retrieve
- Manage , Review Distribute & Co-ordinate
- Many More