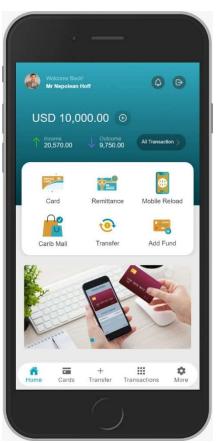

# International Gateways ,Integration & Channel Partners

- ✓ Local & International eBanking API Integration
- ✓ International Transfer (BIC/IBAN/SWIFT Integration)
- ✓ Multi-Payment API eg. Merchant, Agents, eCommerce
- ✓ Individual /Business accounts
- ✓ KYC & KYB inbuilt & Integration
- ✓ Risk- Management Tools Integration
- ✓ Local & International Merchants Payment
- ✓ Add Fund by Debit/Credit Card/NetBanking
- ✓ Merchant-QR Pay Integration
- ✓ Amount withdrawal into bank account
- ✓ Loyalty Membership Integration
- ✓ eStatement- Excel & PDF
- ✓ Dual Debit Card / Prepaid Cards Solution