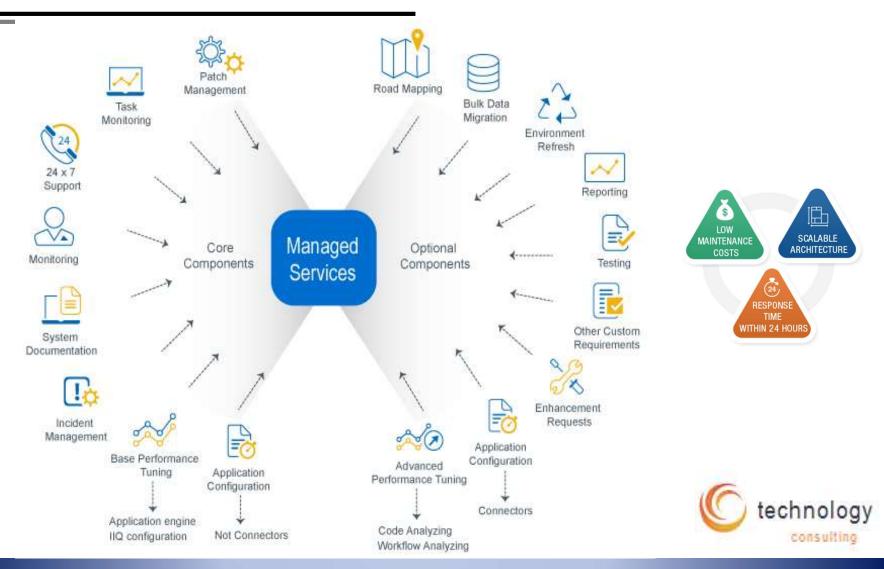

d/NetBanking
- ✓ Merchant-QR Pay Integration
- ✓ Amount withdrawal into bank account
- ✓ Loyalty Membership Integration
- ✓ eStatement- Excel & PDF
- ✓ Dual Debit Card / Prepaid Cards Solution











## DAM / MAM" GO- GREEN

(Digital / Media Asset Management)



#### **DAM- A Centralize Repository System**

- Archive & Retrieve
- Manage , Review Distribute & Co-ordinate
- Many More



# THE CHALLENGES OF ENTERPRISE DIGITAL ASSET MANAGEMENT

- Particular nature of Content (rich)
- Huge number of files (millions)
- Huge size of files (terabytes)
- Huge number of users (thousands)
- Huge number of entities involved (companies, locations)
- Huge distances (linked offices all over the world)
- Users want to use and not to engineer!



# LMS eLearning Solution





# **Managed Services**













info@smdwebtech.com