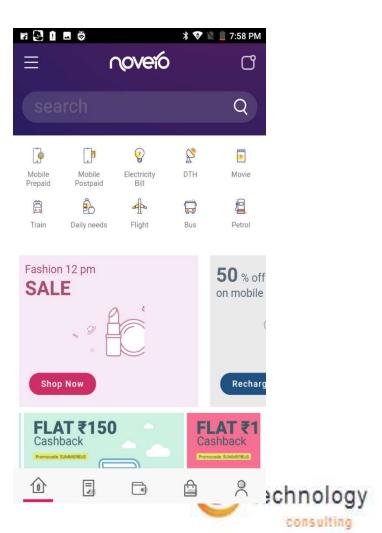

# International Gateways ,Integration & Channel Partners

- ✓ Local & International eBanking API Integration
- ✓ International Transfer (BIC/IBAN/SWIFT Integration)
- ✓ Multi-Payment API eg. Merchant, Agents, eCommerce
- ✓ Individual /Business accounts
- ✓ KYC & KYB inbuilt & Integration
- ✓ Risk- Management Tools Integration
- ✓ Local & International Merchants Payment
- ✓ Add Fund by Debit/Credit Card/NetBanking
- ✓ Merchant-QR Pay Integration
- ✓ Amount withdrawal into bank account
- ✓ Loyalty Membership Integration
- ✓ eStatement- Excel & PDF
- ✓ Dual Debit Card / Prepaid Cards Solution