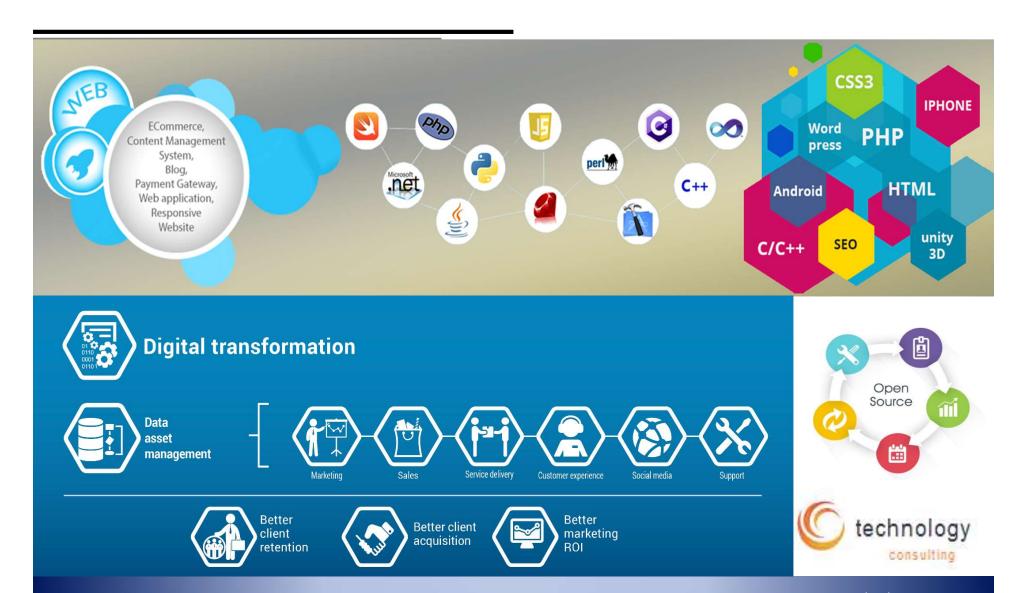

# **Infrastructure & Technologies**

#### Focus on

- · Digitization Transformation of Business
- · Customers, Products, and Data
- · Digital Business Models
- · Seamless Omnichannel
- · Systems of Engagement
- Continuous Everything
- · Emphasis on Digital Experience
- · Decentralized IT (everyone is in IT)